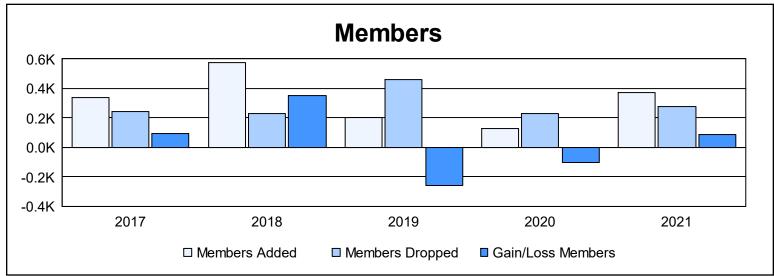

District 412 A As of June 2021 Cumulative

| Year      | New<br>Clubs | Dropped<br>Clubs | Gain/<br>Loss<br>Clubs | New<br>Members | Charter<br>Members | Reinstate<br>Members | Transfer<br>Members | Total<br>Member<br>Added | Total<br>Members<br>Dropped | Gain/<br>Loss<br>Members |
|-----------|--------------|------------------|------------------------|----------------|--------------------|----------------------|---------------------|--------------------------|-----------------------------|--------------------------|
| 2016-2017 | 1            | 0                | 1                      | 288            | 30                 | 9                    | 12                  | 339                      | 244                         | 95                       |
| 2017-2018 | 4            | 0                | 4                      | 457            | 100                | 6                    | 16                  | 579                      | 230                         | 349                      |
| 2018-2019 | 2            | 1                | 1                      | 109            | 58                 | 27                   | 6                   | 200                      | 462                         | -262                     |
| 2019-2020 | 2            | 1                | 1                      | 54             | 51                 | 13                   | 9                   | 127                      | 228                         | -101                     |
| 2020-2021 | 8            | 5                | 3                      | 149            | 200                | 7                    | 13                  | 369                      | 280                         | 89                       |
| Average   | 3            | 1                | 2                      | 211            | 88                 | 12                   | 11                  | 323                      | 289                         | 34                       |