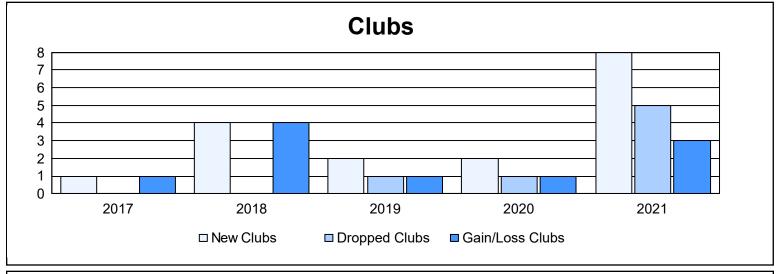

District 412 A As of June 2021 Cumulative

| Year      | New<br>Clubs | Dropped<br>Clubs | Gain/<br>Loss<br>Clubs | New<br>Members | Charter<br>Members | Reinstate<br>Members | Transfer<br>Members | Total<br>Member<br>Added | Total<br>Members<br>Dropped | Gain/<br>Loss<br>Members |
|-----------|--------------|------------------|------------------------|----------------|--------------------|----------------------|---------------------|--------------------------|-----------------------------|--------------------------|
| 2016-2017 | 1            | 0                | 1                      | 288            | 30                 | 9                    | 12                  | 339                      | 244                         | 95                       |
| 2017-2018 | 4            | 0                | 4                      | 457            | 100                | 6                    | 16                  | 579                      | 230                         | 349                      |
| 2018-2019 | 2            | 1                | 1                      | 109            | 58                 | 27                   | 6                   | 200                      | 462                         | -262                     |
| 2019-2020 | 2            | 1                | 1                      | 54             | 51                 | 13                   | 9                   | 127                      | 228                         | -101                     |
| 2020-2021 | 8            | 5                | 3                      | 149            | 200                | 7                    | 13                  | 369                      | 280                         | 89                       |
| Average   | 3            | 1                | 2                      | 211            | 88                 | 12                   | 11                  | 323                      | 289                         | 34                       |